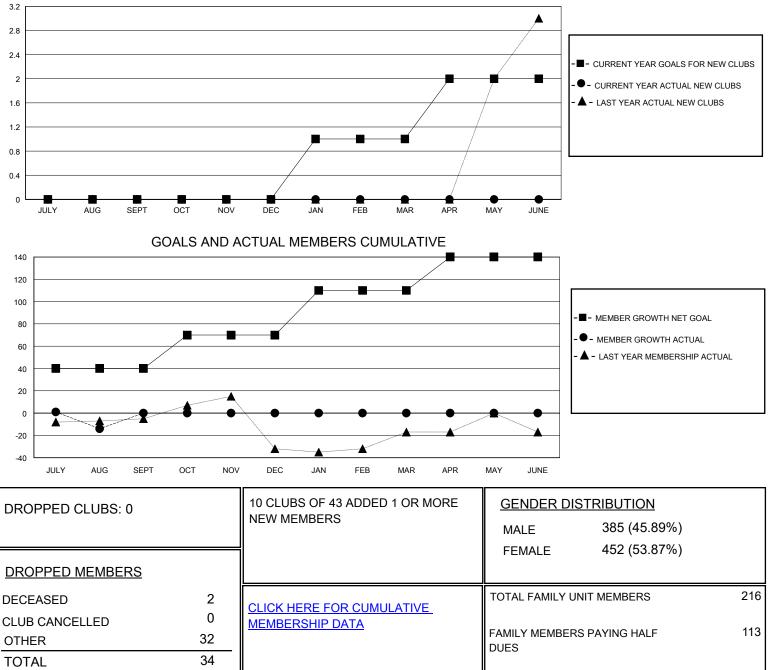

## District 4 L5

Results as of: 8/31/2024

|                       | Clubs       |         |               |                       |                          |                         |                                                    |  |
|-----------------------|-------------|---------|---------------|-----------------------|--------------------------|-------------------------|----------------------------------------------------|--|
|                       | Clubs       |         |               |                       | Members                  |                         |                                                    |  |
| RESULTS FOR 2024-2025 |             |         |               | RESULTS FOR 2024-2025 |                          |                         |                                                    |  |
| QUARTER NEW C         | LUB GOAL NE | W CLUBS | DROPPED CLUBS | QUARTER M             | EMBER GROWTH NET<br>GOAL | MEMBER GROWTH<br>ACTUAL | DROPPED<br>MEMBERS ACTUAL<br>(including transfers) |  |
| JULY/AUG/SEPT         | 0           | 0       | 0             | JULY/AUG/SEPT         | - 40                     | 31                      | 34                                                 |  |
| OCT/NOV/DEC           | 0           | 0       | 0             | OCT/NOV/DEC           | 30                       | 0                       | 0                                                  |  |
| JAN/FEB/MAR           | 1           | 0       | 0             | JAN/FEB/MAR           | 40                       | 0                       | 0                                                  |  |
| APR/MAY/JUNE          | 1           | 0       | 0             | APR/MAY/JUNE          | 30                       | 0                       | 0                                                  |  |